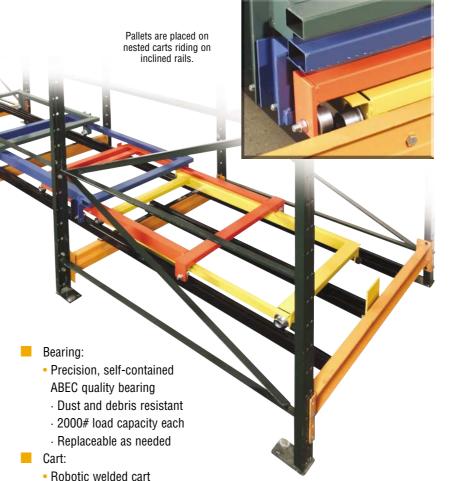

#### **Compare before you buy Steel King is the better choice**

- Single-source solution. Steel King manufactures both the cart system and the racking. Why take a chance with multiple vendors?
- Easier installation
  - Simple drop-in cart to rail assembly
- Rigid rail design
  - Rails made of 55,000 PSI high strength steel
  - · Fully welded frames for greater rigidity
- Better function
  - Full integration with Steel King's complete line of storage solutions
- Higher value
  - Longer service life
  - Maintenance free
  - Safer operation
  - Better product protection
- Pushback Wheel:
  - 8620 Chrome-plated, through-hardened steel with ductile core
    - · Longer wheel life
    - · Helps absorb shock
    - No maintenance

· Fixture welded to +/- 1/32"

Consistency in manufacturing4-sided heavy-duty structural cart

· Self-contained unit for consistency

· Not a flimsy, flexible 3-sided cart

· Pallet stops can be added any time,

Optional floor mount or retrofit to drive-in

Interlocking carts

replaceable

· Helps prevent jamming

· Flexible design options

· More rigid design with better pallet support