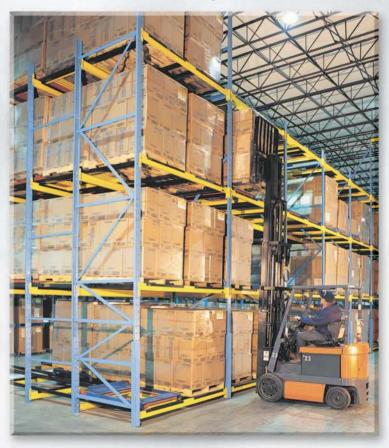

# When space is crucial, SK3600° Pushback is king

Save money storing more product in less space. A Pushback rack system fills the storage cube with product, not aisles.

Instead of single pallet-deep selective racks, a Pushback rack system lets you store pallets 2 to 5 deep while retaining easy access to a variety of different SKUs.

Unlike drive-in racks, each level is independently accessible.

#### **Increased efficiency**

- Better use of warehouse space up to 90% more product storage than selective rack systems
- Store a variety of SKUs on different levels or lanes for easy product access
- Interlocking carts help prevent dangerous jamming and costly product damage
- Increased selectivity up to 400% more selectivity than drive-in racks
- High storage density coupled with selectivity for faster pick rates
- Color coded carts for easy visual inventory
- Large target for loading and unloading
- Maximizes space utilization
- LIFO inventory