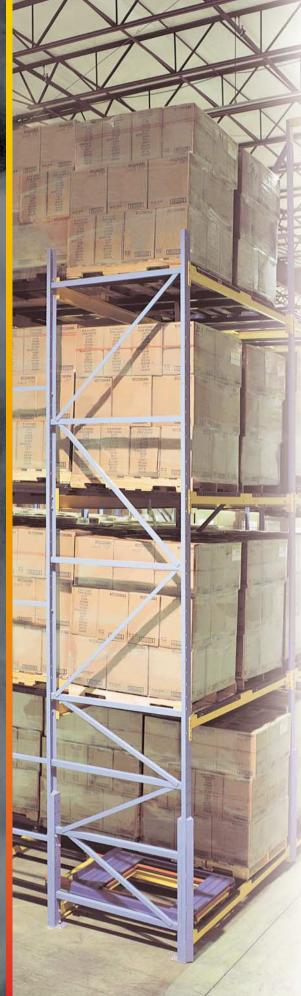

# When space is crucial, SK3600° Pushback is king

Save money storing more product in less space. A Pushback rack system fills the storage cube with product, not aisles.

Instead of single pallet-deep selective racks, a Pushback rack system lets you store pallets 2 to 5 deep while retaining easy access to a variety of different SKUs.

Unlike drive-in racks, each level is independently accessible.

· Fixture welded to +/- 1/32"

Consistency in manufacturing4-sided heavy-duty structural cart

· Self-contained unit for consistency

· Not a flimsy, flexible 3-sided cart

· Pallet stops can be added any time,

Optional floor mount or retrofit to drive-in

Interlocking carts

replaceable

· Helps prevent jamming

· Flexible design options

· More rigid design with better pallet support