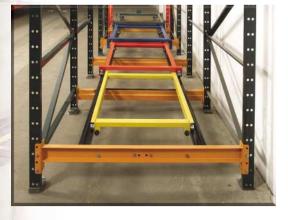

# When space is crucial, SK3600° Pushback is king

Save money storing more product in less space. A Pushback rack system fills the storage cube with product, not aisles.

Instead of single pallet-deep selective racks, a Pushback rack system lets you store pallets 2 to 5 deep while retaining easy access to a variety of different SKUs.

Unlike drive-in racks, each level is independently accessible.

#### **Increased efficiency**

- Better use of warehouse space up to 90% more product storage than selective rack systems
- Store a variety of SKUs on different levels or lanes for easy product access
- Interlocking carts help prevent dangerous jamming and costly product damage
- Increased selectivity up to 400% more selectivity than drive-in racks
- High storage density coupled with selectivity for faster pick rates
- Color coded carts for easy visual inventory
- Large target for loading and unloading
- Maximizes space utilization
- LIFO inventory

Optional floor mount or retrofit to drive-in

Interlocking carts

replaceable

· Helps prevent jamming

· Flexible design options

· More rigid design with better pallet support