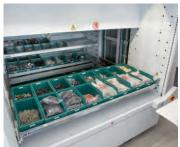

# The solution for lightweight products in small spaces.

MODULA SINTES1

After

The Sintes1 is a vertical lift module (VLM) that has been tailor-made for small to medium-sized applications. It is ideal for storing and picking items such as electronic components, pharmaceuticals, and tooling. Modula Sintes1 units feature a modern and aesthetic appearance, with a coated steel internal frame structure that is clad in pre-coated exterior panels for durability and protection, all of which are entirely manufactured using a state of the art production line.

## **Flexibility**

The Modula Sintes1 is the ideal automated storage system for any type of goods or materials. Smaller shops as well as large distribution facilities are able to benefit from its flexibility with improved efficiency and increased throughput easily.