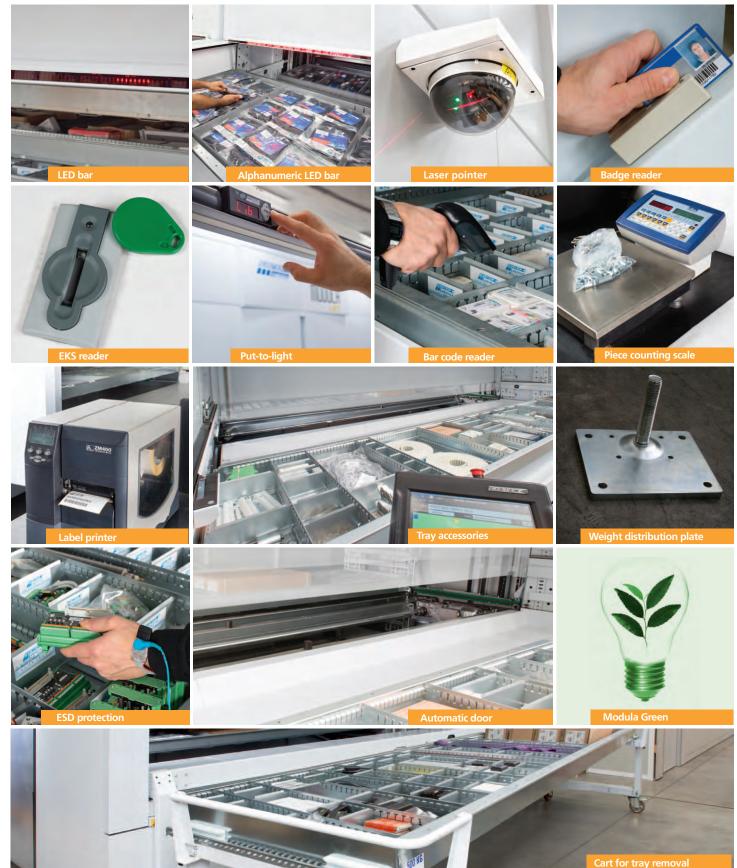

|
| MODULA | SINTEST.7 | 1,700                      | 654                        | 31/56                                             | 200                                                             | 2.,50x2,376                                                                     | 2,050x3,101                                                                     |
|        | ļ         |                            |                            |                                                   |                                                                 |                                                                                 |                                                                                 |

B

#### SINTES1 OPTIONS





B

#### **Our REFERENCES**

| Accessories               |              |
|---------------------------|--------------|
| Black&Decker              | USA          |
| Colgate Palmolive Company | USA          |
| Costan                    | Italy        |
| Cristian Lay              | Spain        |
| Deny Fontaine             | France       |
| Dewalt                    | USA          |
| GGB                       | USA          |
| Incold                    | Italy        |
| Maria Galland             | Germany      |
| Osram                     | Mexico/Italy |
| Seco Tools                | France       |

#### A.O.U. Ospedali Riuniti Di Trieste Italy US Army / Airforce / Navy USA GOZ Obukhov State Plant Russia Guardia di Finanza Italy National Institutes of STDS USA NHS National Service