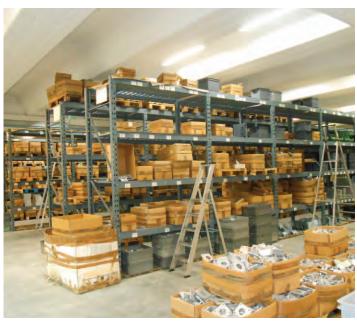

## Modula SINTES1 Think Vertical, Think Modula





# The solution for lightweight products in small spaces.

MODULA SINTES1

After

The Sintes1 is a vertical lift module (VLM) that has been tailor-made for small to medium-sized applications. It is ideal for storing and picking items such as electronic components, pharmaceuticals, and tooling. Modula Sintes1 units feature a modern and aesthetic appearance, with a coated steel internal frame structure that is clad in pre-coated exterior panels for durability and protection, all of which are entirely manufactured using a state of the art production line.

### **Before Sintes1**



#### Floor Space Recovery







1.RECOVER SPACE IN SMALL ENVIRONMENTS



2. INCREASE SECURITY OF STORED GOODS

**4.IMPROVE ACCURACY** 

WITH A MIMINAL

INVESTMENT

| 3.SAVE TIME AND   |   |
|-------------------|---|
| INCREASE OPERATIO | Ν |
| SPEED             |   |



5.REDUCE RISKS OF YOUR EMPLOYEES



6. BOOST INVENTORY MANAGEMENT WITH A DEDICATED SOFTWARE



#### **Technical highlights**

Unit heights: from 8' - 6" (2,600 mm) to 23' - 4" (7,100 mm) Unit height increments on: 3.94" (100 mm) Tray storage adjustability: 1.0" (25 mm) Tray widths: 51.18" (1,300 mm) & 66.93" (1,700 mm) Tray depth: 25.75" (654 mm) Maximum product heights up to: 27.62" (680 mm) Net tray payload capacity: 441 lbs (200 kg) Net unit load capacity: 55.115 lbs (25,000 kg) Gross unit load capacity: 66.243 lbs (3