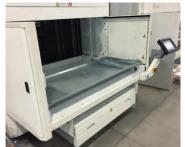

# The solution for lightweight products in small spaces.

MODULA SINTES1

After

The Sintes1 is a vertical lift module (VLM) that has been tailor-made for small to medium-sized applications. It is ideal for storing and picking items such as electronic components, pharmaceuticals, and tooling. Modula Sintes1 units feature a modern and aesthetic appearance, with a coated steel internal frame structure that is clad in pre-coated exterior panels for durability and protection, all of which are entirely manufactured using a state of the art production line.

## **Flexibility**

The Modula Sintes1 is the ideal automated storage system for any type of goods or materials. Smaller shops as well as large distribution facilities are able to benefit from its flexibility with improved efficiency and increased throughput easily.