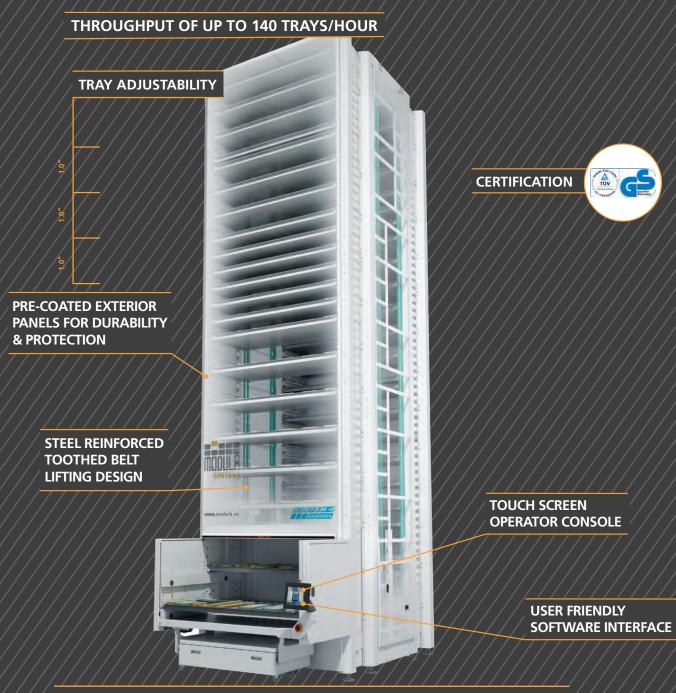

# The solution for lightweight products in small spaces.

MODULA SINTES1

After

The Sintes1 is a vertical lift module (VLM) that has been tailor-made for small to medium-sized applications. It is ideal for storing and picking items such as electronic components, pharmaceuticals, and tooling. Modula Sintes1 units feature a modern and aesthetic appearance, with a coated steel internal frame structure that is clad in pre-coated exterior panels for durability and protection, all of which are entirely manufactured using a state of the art production line.

#### **Technical highlights**

Unit heights: from 8' - 6" (2,600 mm) to 23' - 4" (7,100 mm) Unit height increments on: 3.94" (100 mm) Tray storage adjustability: 1.0" (25 mm) Tray widths: 51.18" (1,300 mm) & 66.93" (1,700 mm) Tray depth: 25.75" (654 mm) Maximum product heights up to: 27.62" (680 mm) Net tray payload capacity: 441 lbs (200 kg) Net unit load capacity: 55.115 lbs (25,000 kg) Gross unit load capacity: 66.243 lbs (30,000 kg) Throughput: up to 140 trays/hr Operator interface: rugged 10.4" color touchscreen operator control touchscreen Number of bays: up to 2 / internal or external, single or dual tray delivery Minimal energy consumption: 2 Hp/1.5 kW vertical axis motor Automatic tray weight measurement each time a tray is returned Dynamic storage of trays depending on the specific height Coated steel internal frame structure Vertical axis lifting design driven by 4 steel reinforced toothed belts Extractor's vertical lifting system guided with 4 urethane rollers for each side of the elevator

## **Copilot operator console**

The Copilot is a rugged operator interface, suitable for any industrial environment. Thanks to its 10.4" color display with touch screen technology and an easy to use Lift OS operating system, the result is an extremely user friendly experience for any operator.