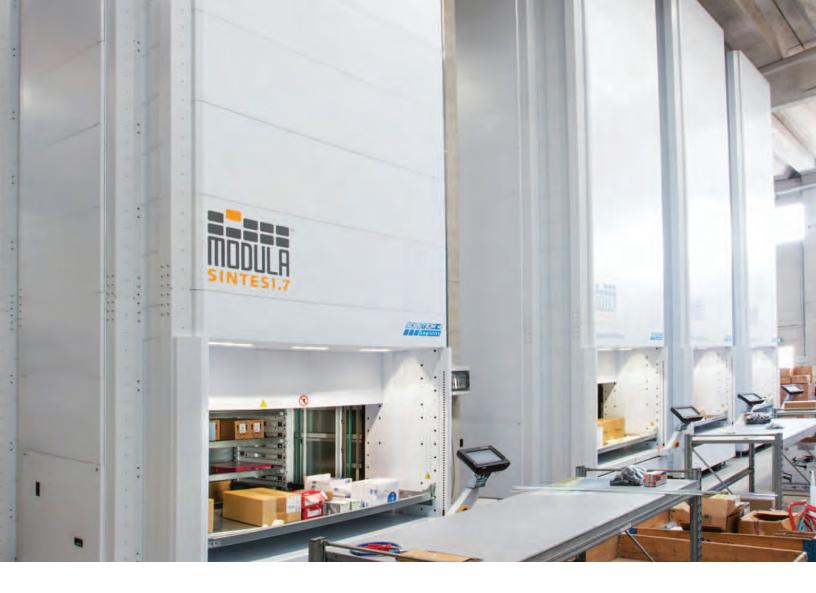

# The solution for lightweight products in small spaces.

MODULA SINTES1

After

The Sintes1 is a vertical lift module (VLM) that has been tailor-made for small to medium-sized applications. It is ideal for storing and picking items such as electronic components, pharmaceuticals, and tooling. Modula Sintes1 units feature a modern and aesthetic appearance, with a coated steel internal frame structure that is clad in pre-coated exterior panels for durability and protection, all of which are entirely manufactured using a state of the art production line.

#### **Technical highlights**

Unit heights: from 8' - 6" (2,600 mm) to 23' - 4" (7,100 mm) Unit height increments on: 3.94" (100 mm) Tray storage adjustability: 1.0" (25 mm) Tray widths: 51.18" (1,300 mm) & 66.93" (1,700 mm) Tray depth: 25.75" (654 mm) Maximum product heights up to: 27.62" (680 mm) Net tray payload capacity: 441 lbs (200 kg) Net unit load capacity: 55.115 lbs (25,000 kg) Gross unit load capacity: 66.243 lbs (30,000 kg) Throughput: up to 140 trays/hr Operator interface: rugged 10.4" color touchscreen operator control touchscreen Number of bays: up to 2 / internal or external, single or dual tray delivery Minimal energy consumption: 2 Hp/1.5 kW vertical axis motor Automatic tray weight measurement each time a tray is returned Dynamic storage of trays depending on the specific height Coated steel internal frame structure Vertical axis lifting design driven by 4 steel reinforced toothed belts Extractor's vertical lifting system guided with 4 urethane rollers for each side of the elevator