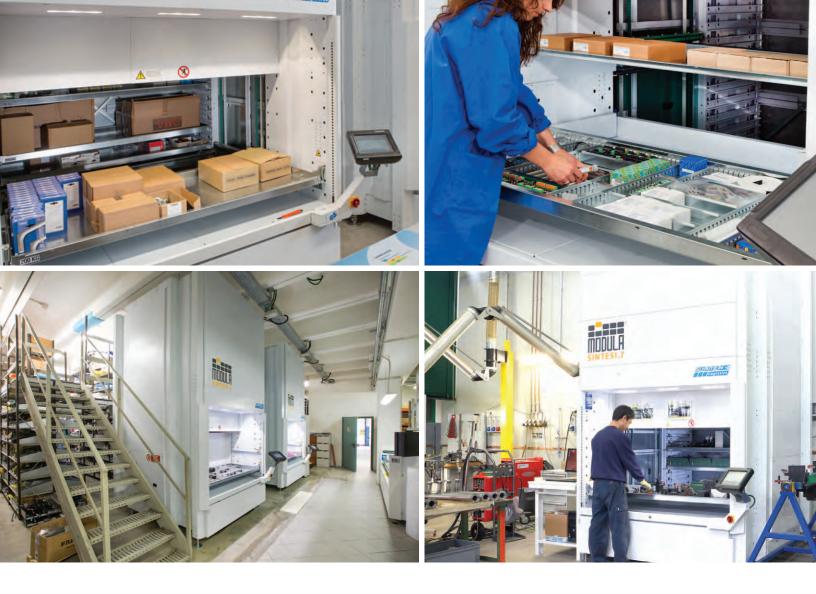

# The solution for lightweight products in small spaces.

MODULA SINTES1

After

The Sintes1 is a vertical lift module (VLM) that has been tailor-made for small to medium-sized applications. It is ideal for storing and picking items such as electronic components, pharmaceuticals, and tooling. Modula Sintes1 units feature a modern and aesthetic appearance, with a coated steel internal frame structure that is clad in pre-coated exterior panels for durability and protection, all of which are entirely manufactured using a state of the art production line.

## **Flexibility**

The Modula Sintes1 is the ideal automated storage system for any type of goods or materials. Smaller shops as well as large distribution facilities are able to benefit from its flexibility with improved efficiency and increased throughput easily.

## **Copilot operator console**

The Copilot is a rugged operator interface, suitable for any industrial environment. Thanks to its 10.4" color display with touch screen technology and an easy to use Lift OS operating system, the result is an extremely user friendly experience for any operator.