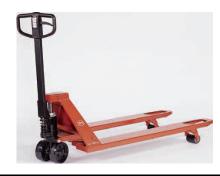

## Bernie's Equipment Company, INC.

307 North Star Road, Holmen, WI 54636 phone 800-362-5484, fax 608-526-9354

Choose the size you need .....

Fork sizes: Widths Lengths 20 1/2" 36" 42" 48" 27" 36" 42" 48"

Price: \$365.00/each any size

Free delivery. Ask about quantity discounts.

We have all sizes instock for immediate shipment!