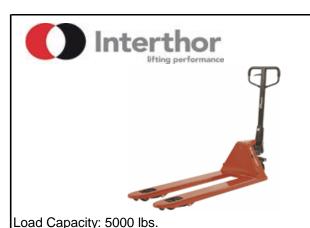

## **Hand Pallet Truck**

Most popular size.....

Fork sizes: 20-1/2" & 27"w x 48"L Load Capacity: 5000 lbs.

Price: \$585.00/each

Free delivery.

Ask about quantity discounts.