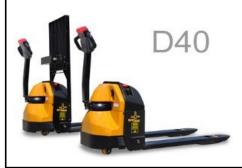

## D 40

D 40 Specifications:

Capacity: 4000 lbs., 24" load center

Voltage: 24 Volt

Forks: 27"w x 45"L x 3.25"H Lowered, 7.5" Raised

24V 85AH maint. Free batteries and 110VAC automatic charger

Weight: 650 lbs.

Includes Battery and Charger

Price: \$3,458.00/each F.O.B. WI