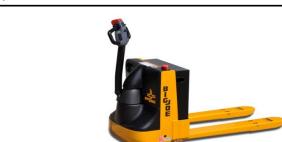

## **WPT 45**

WPT 45 Specifications:

Capacity: 4500 lbs., 24" load center

Voltage: 24 Volt

Forks: 27"w x 48"L x 3.3"H Lowered, 8.22" Raised Maintenance free 105 AH and 224 AH battery packs

w/plug-in internal charger

Weight: 1285 lbs.

Price: 105 AH \$3,705.00/each, 224 AH \$3,990.00/each

F.O.B. WI **Includes Battery and Charger** 